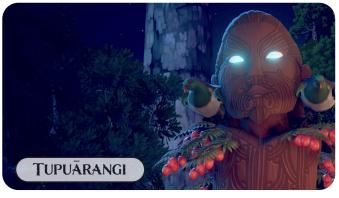

The whetū (star) connected to those who have passed.

The whetū (star) connected with the rain.

The whetū (star) connected with the winds.

The whetū (star) connected to the kai (foods) from the sky.

The whetū (star) connected to the salt water and kai (foods) from the moana (ocean).