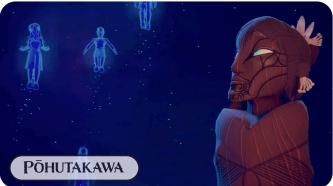

The whetū (star) connected to those who have passed.

The whetū (star) connected with the rain.

The whetū (star) connected with the winds.

The whetū (star) connected to the kai (foods) from the sky.

The whetū (star) connected to the salt water and kai (foods) from the moana (ocean).